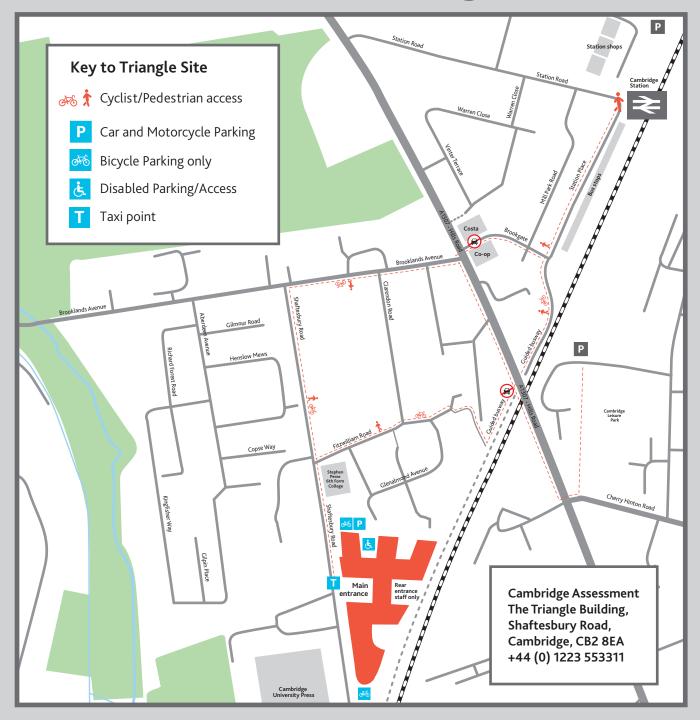

## Find us in Cambridge

## **Transport to Cambridge Assessment**

- **⇒** By Rail: Cambridge Central Station. 0.7 miles, is a 10 minute walk.
- By Air: Stansted Airport. Approx. 40 minutes' drive to Cambridge Assessment
- By Coach / Bus: Stagecoach Cambus. Nearest bus stop: Brooklands Avenue, 5 minute walk. Nearest Guided Bus stop: Train station.
- By Taxi: Taxi drop off point is in front of main reception.
- By Car: The nearest public parking is 8 minutes walk at Cambridge Leisure multi-storey car park.

  On site parking is available for pre-booked visitors and authorised vehicles only and ANPR blue badge holders.